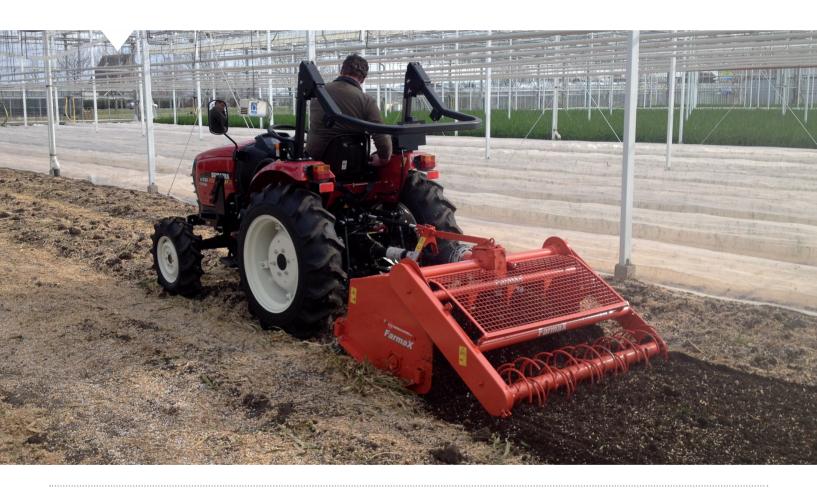

 $\odot$ 

A spader specially designed for use with light tractors with a capacity of 20 to 35 HP.

The Farmax ERP is a spader for light tractors. The great manoeuvrability and low integral weight of the ERP make it highly suitable for use in greenhouse horticulture, flower cultivation and tilling small plots.

Apart from giving perfect rotavation, the popularity of the Farmax ERP is mainly attributable to its ease of operation and sturdy design.

## Uninterrupted rotavation

The ERP is fitted as standard with skimmers to prevent the tilled soil from clogging the machine. The machine can be combined with a rotary harrow.

## **Advantages**

- low power requirement, so suitable for small tractors
- highly manoeuvrable, even in small spaces
- easy to operate
- sturdy, low-maintenance design
- improved yield thanks to improved soil structure