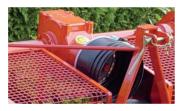

# **ERP SPADER**

Drive: Single-sided chain transmission Tractor power: 20 to 35 HP Power take-off revs: 540 r.p.m.

Also available without rotary harrow

540 r.p.m. transmission case

Rotary harrow ensures an optimum bed for sowing

Mechanical adjustment of the rotary harrow