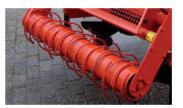

Also available without rotary harrow

540 r.p.m. transmission case

Rotary harrow ensures an optimum bed for sowing

Mechanical adjustment of the rotary harrow