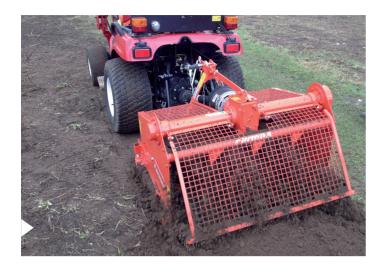

## Uninterrupted rotavation

The ERP is fitted as standard with skimmers to prevent the tilled soil from clogging the machine. The machine can be combined with a rotary harrow.

Also available without rotary harrow

540 r.p.m. transmission case

Rotary harrow ensures an optimum bed for sowing

Mechanical adjustment of the rotary harrow