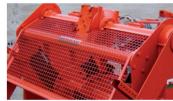

## Uninterrupted rotavation

The ERP is fitted as standard with skimmers to prevent the tilled soil from clogging the machine. The machine can be combined with a rotary harrow.