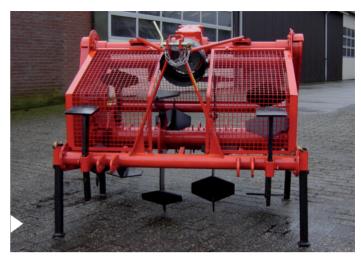

# **ERP SPADER**

Drive: Single-sided chain transmission Tractor power: 20 to 35 HP Power take-off revs: 540 r.p.m.

## **Technical Data**

| type    | operating width | max.<br>operating depth | standard<br>weight | required power<br>kW/HP | number<br>of spades |
|---------|-----------------|-------------------------|--------------------|-------------------------|---------------------|
| ERP 90  | 35.43" - 90 cm  | 17.72" - 45 cm          | 573 Lbs - 260 kg   | 13/18                   | 12                  |
| ERP 105 | 41.34" - 105 cm | 17.72" - 45 cm          | 650 Lbs - 295 kg   | 15/20                   | 12                  |
| ERP 125 | 49.21" - 125 cm | 17.72" - 45 cm          | 760 Lbs - 345 kg   | 16/21                   | 12                  |
| ERP 140 | 55.12" - 140 cm | 17.72" - 45 cm          | 870 Lbs - 395 kg   | 21/28                   | 12                  |
| ERP 155 | 61.02" - 155 cm | 17.72" - 45 cm          | 992 Lbs - 450 kg   | 22/30                   | 12                  |