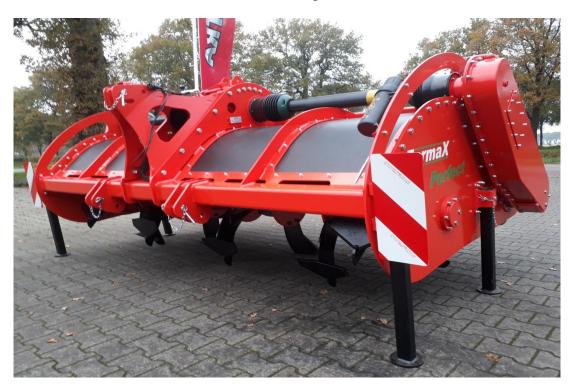

## **DRP PERFECT - SPADING MACHINE - NEW DISIGN**

The Farmax DRP spading machine has a new adapted drive line. It's featured with a driven rotor that's powered from one single-side of the machine. This advantage creates the possibility for an additional driven roller behind the spader. The driven roller is also equipped with a special designed torgue limiter, that's intended as overload protection for this additional roller. The turning point of the roller is also adapted, it's now in the center of the rotor so the spader operates with improved stability.

The new DRP Perfect is available in the working widths of: 2.50 2.70 and 3.00 meter

Wasse by

Oranjekanaal Z.Z. 17

**NL 9415 PR Hijken Netherlands** 

Cell. +31 653 428 536 Phone +31 593 524 066

www.wasse.nl info@wasse.nl